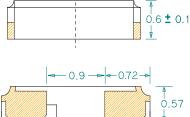

# **Quartz Crystal Ceramic SMD**



2.5 x 2.0mm Ceramic SMD

#### **Product Features**

- Rugged AT-cut crystal construction
- Miniature 2.5 x 2.0mm ceramic package
- Available on tape & reel; 8mm tape, 3000 units per reel
- Pb-free and RoHS/Green compliant

## **Product Description**

The 4-pad FH Series seam seal devices incorporate a sub-miniature AT-cut crystal resonator housed in a standard 2.5 x 2.0mm ceramic package. These compact crystal are ideal for surface mounting in densely populated PCB applications.

## **Applications**

- Portable / hand-held PCs
- PCMCIA Cards
- Notebook PC
- Bluetooth
- Wireless LAN
- UWB
- ZigBee
- USB
- GPS
- HDD
- GSM, CDMA, GPRS

### Package: (Dimensions are in mm)









#### **Part Ordering Information:**



Following the above format, SaRonix-eCera part numbers will be assigned upon confirmation of exact customer requirements.