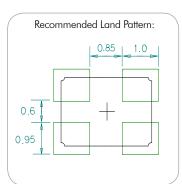

# **Quartz Crystal Ceramic SMD**



2.5 x 2.0mm Ceramic SMD

#### **Product Features**

- Rugged AT-cut crystal construction
- Miniature 2.5 x 2.0mm ceramic package
- Available on tape & reel; 8mm tape, 3000 units per reel
- Pb-free and RoHS/Green compliant

## **Product Description**

The 4-pad FH Series seam seal devices incorporate a sub-miniature AT-cut crystal resonator housed in a standard 2.5 x 2.0mm ceramic package. These compact crystal are ideal for surface mounting in densely populated PCB applications.

## **Applications**

- Portable / hand-held PCs
- PCMCIA Cards
- Notebook PC
- Bluetooth
- Wireless LAN
- UWB
- ZigBee
- USB
- GPS
- HDD
- GSM, CDMA, GPRS

### Package: (Dimensions are in mm)









#### **Part Ordering Information:**



Following the above format, SaRonix-eCera part numbers will be assigned upon confirmation of exact customer requirements.