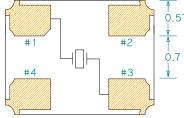

# **Quartz Crystal Ceramic SMD**

2.5 x 2.0mm Ceramic SMD

### Package: (Dimensions are in mm)