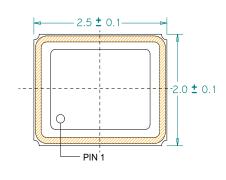

# **Quartz Crystal Ceramic SMD**



2.5 x 2.0mm Ceramic SMD

#### **Product Features**

- Rugged AT-cut crystal construction
- Miniature 2.5 x 2.0mm ceramic package
- Available on tape & reel; 8mm tape, 3000 units per reel
- Pb-free and RoHS/Green compliant

## **Product Description**

The 4-pad FH Series seam seal devices incorporate a sub-miniature AT-cut crystal resonator housed in a standard 2.5 x 2.0mm ceramic package. These compact crystal are ideal for surface mounting in densely populated PCB applications.

## **Applications**

- Portable / hand-held PCs
- PCMCIA Cards
- Notebook PC
- Bluetooth
- Wireless LAN
- UWB
- ZigBee
- USB
- GPS
- HDD
- GSM, CDMA, GPRS

### Package: (Dimensions are in mm)









#### **Part Ordering Information:**



Following the above format, SaRonix-eCera part numbers will be assigned upon confirmation of exact customer requirements.