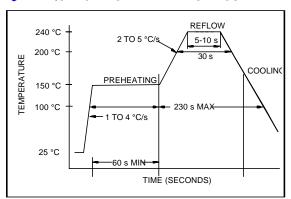

#### REFLOW SOLDERING PROFILE

#### SPECIFICATIONS

| SERIES                             | RSM200S                                         |
|------------------------------------|-------------------------------------------------|
| NOMINAL FREQUENCY                  | 32.768 KHz                                      |
| FREQUENCY TOLERANCE AT 25°C        | ±20 PPM                                         |
| TURNOVER TEMPERATURE               | +25°C ±5°C                                      |
| PARABOLIC CURVATURE CONSTANT       | (-0.034 ±0.006) PPM/D C <sup>2</sup>            |
| OPERATING TEMPERATURE              | -40°C TO +85°C                                  |
| STORAGE TEMPERATURE                | -55°C TO +125°C                                 |
| AGING (FIRST YEAR)                 | ±3 PPM MAXIMUM                                  |
| EQUIVALENT SERIES RESISTANCE (ESR) | 50K OHMS MAXIMUM                                |
| LOAD CAPACITANCE                   | 12.5 pF                                         |
| SHUNT CAPACITANCE                  | 1.35 pF TYPICAL                                 |
| MOTIONAL CAPACITANCE               | 0.003 pF TYPICAL                                |
| CAPACITANCE RATIO                  | 450 TYPICAL                                     |
| DRIVE LEVEL                        | 1 μW MAXIMUM                                    |
| INSULATION RESISTANCE              | 500M OHM MINIMUM                                |
| SHOCK RESISTANCE                   | ±5 PPM MAXIMUM 75cm DROP TEST ONTO A HARD       |
|                                    | SURFACE OR 3000g x 0.3ms x ½ SINEWAVE IN 3 AXES |
| REFLOW CONDITIONS                  | 240°C FOR 10 SECONDS MAXIMUM (SEE PROFILE)      |