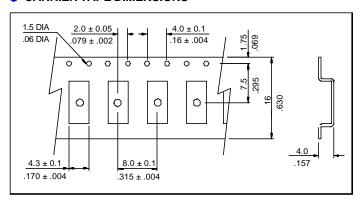

### CARRIER TAPE DIMENSIONS

## PACKAGING

330 mm REEL DIAMETER, 16mm TAPE WIDTH, 8mm PITCH QUANTITY: 3000 PIECES PER REEL