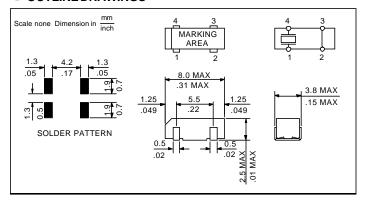

| 12.5 pF                                         |
| SHUNT CAPACITANCE                  | 1.35 pF TYPICAL                                 |
| MOTIONAL CAPACITANCE               | 0.003 pF TYPICAL                                |
| CAPACITANCE RATIO                  | 450 TYPICAL                                     |
| DRIVE LEVEL                        | 1 μW MAXIMUM                                    |
| INSULATION RESISTANCE              | 500M OHM MINIMUM                                |
| SHOCK RESISTANCE                   | ±5 PPM MAXIMUM 75cm DROP TEST ONTO A HARD       |
|                                    | SURFACE OR 3000g x 0.3ms x ½ SINEWAVE IN 3 AXES |
| REFLOW CONDITIONS                  | 240°C FOR 10 SECONDS MAXIMUM (SEE PROFILE)      |



#### OUTLINE DRAWINGS



#### • FREQUENCY VS. TEMPERATURE CURVE



### CARRIER TAPE DIMENSIONS



#### REFLOW SOLDERING PROFILE



## PACKAGING

330 mm REEL DIAMETER, 16mm TAPE WIDTH, 8mm PITCH QUANTITY: 3000 PIECES PER REEL

# PART NUMBERING

EXAMPLE: RSM-200S-32,768-12,5-TR