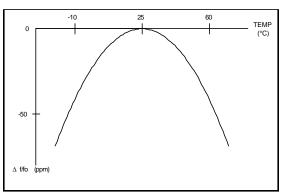

pF TYPICAL                                 |
| MOTIONAL CAPACITANCE               | 0.003 pF TYPICAL                                |
| CAPACITANCE RATIO                  | 450 TYPICAL                                     |
| DRIVE LEVEL                        | 1 μW MAXIMUM                                    |
| INSULATION RESISTANCE              | 500M OHM MINIMUM                                |
| SHOCK RESISTANCE                   | ±5 PPM MAXIMUM 75cm DROP TEST ONTO A HARD       |
|                                    | SURFACE OR 3000g x 0.3ms x ½ SINEWAVE IN 3 AXES |
| REFLOW CONDITIONS                  | 240°C FOR 10 SECONDS MAXIMUM (SEE PROFILE)      |



#### OUTLINE DRAWINGS



#### • FREQUENCY VS. TEMPERATURE CURVE



### CARRIER TAPE DIMENSIONS



#### REFLOW SOLDERING PROFILE



## PACKAGING

330 mm REEL DIAMETER, 16mm TAPE WIDTH, 8mm PITCH QUANTITY: 3000 PIECES PER REEL

# PART NUMBERING

EXAMPLE: RSM-200S-32,768-12,5-TR